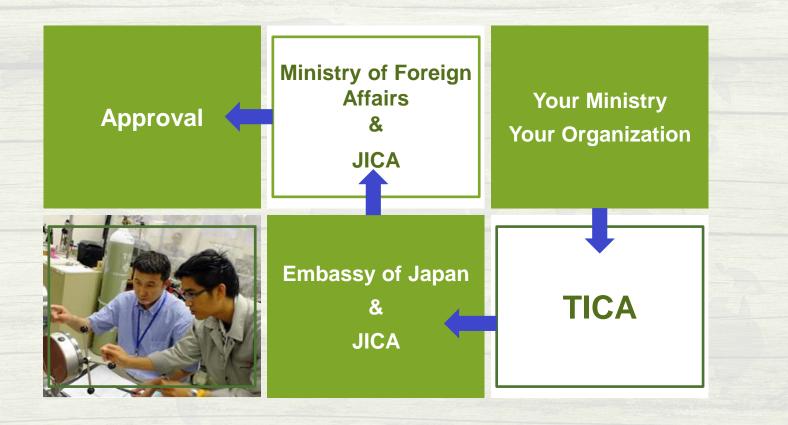

## Application flow of JICA's Cooperation

May

Submission to JICA (= Pre-entry) by 6 May 2022

Jun

Pre-screening by JICA-TICA and MoFA Japan, and inform the screening result.

Jul

- TICA requests to submit official proposal

- Submission of official proposal to TICA by the end of July.

TICA submits official proposals to EoJ **by the mid of August**.